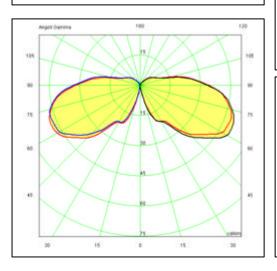

Transparent polycarbonate UV protection

Screws in A2 stainless steel

Colour available: NHG graphite - OXI oxide