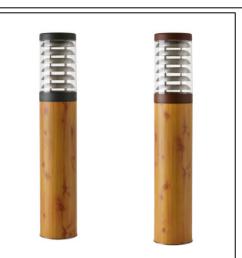

## **Titano**

Article 825K075

Product type: bollard

Body material

Head in Stainless steel Aisi 316L, post in extruded aluminium EN AW6060, prior the painting process, washed with stones. Painting made by polyester powder with high resistant against oxidation. Country collection finishing (K) aluminium tube plus a "wood that isn't wood" treatment. BASE IN HIGH RESISTANT ALLUMINIUM RAW MATERIAL.

Transparent polycarbonate UV protection

Screws in A2 stainless steel

Colour available: NHG graphite - OXI oxide