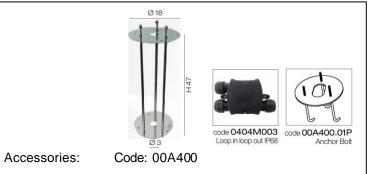

## Technical data sheet

All right reserved Landa illuminotecnica S.p.A. will reserve to change the specific note without any written notice.



## **Titano**

Article 825K075

Product type: bollard

Body material

Head in Stainless steel Aisi 316L, post in extruded aluminium EN AW6060, prior the painting process, washed with stones. Painting made by polyester powder with high resistant against oxidation. Country collection finishing (K) aluminium tube plus a "wood that isn't wood" treatment. BASE IN HIGH RESISTANT ALLUMINIUM RAW MATERIAL.

Transparent polycarbonate UV protection

Screws in A2 stainless steel

Colour available: NHG graphite - OXI oxide