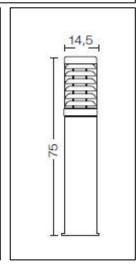

## Technical data sheet

All right reserved Landa illuminotecnica S.p.A. will reserve to change the specific note without any written notice.



## **Titano**

Article 825K075

Product type: bollard

Body material

Head in Stainless steel Aisi 316L, post in extruded aluminium EN AW6060, prior the painting process, washed with stones. Painting made by polyester powder with high resistant against oxidation. Country collection finishing (K) aluminium tube plus a "wood that isn't wood" treatment. BASE IN HIGH RESISTANT ALLUMINIUM RAW MATERIAL.

Transparent polycarbonate UV protection

Screws in A2 stainless steel

Colour available: NHG graphite - OXI oxide